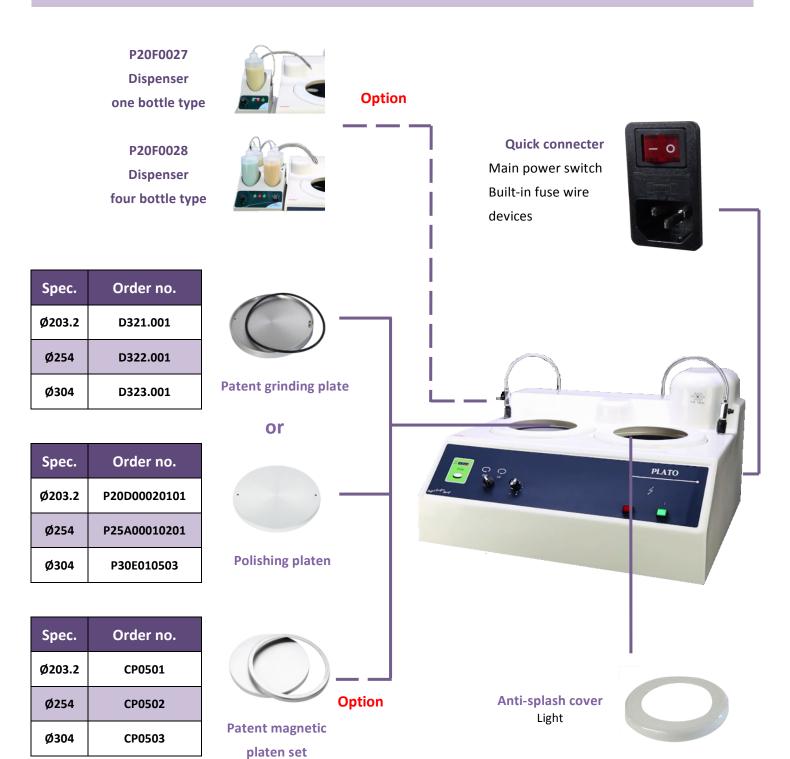

## Instruction

**Operation video** 

**Patent grinding platen** 

Fix silicon carbide paper easy and quickly

Aluminum polishing platen

Install polishing cloth easy and quickly

PLATO

## **Specifications**

| Model No.                       | F                                                 |               |                                             | FR                                                |                                  |                         |                   |
|---------------------------------|---------------------------------------------------|---------------|---------------------------------------------|---------------------------------------------------|----------------------------------|-------------------------|-------------------|
| Platen dia.<br>(mm)             | Ø203.2mm(8")                                      | Ø254mm(10     | )") Ø304.8mm(12")                           | Ø203.2mm(8")                                      | Ø254mm(:                         | 10")                    | Ø304.8mm(12")     |
| Platen qty.                     |                                                   | 1             |                                             | 2                                                 |                                  |                         |                   |
| Operation method                |                                                   | Manua         | Manual                                      |                                                   |                                  |                         |                   |
| Noise Level (idling)            | 47~52dB                                           | 48~54dB       | 50~55dB                                     | 50~55dB                                           | 52~57d                           | В                       | 54~60dB           |
| Motor power                     | 250W                                              |               | 370W                                        | 250W                                              |                                  |                         | 370W              |
| Rotational speed                | 50~600rpm (                                       | Special speed | 50~600rpm (Special speed can be customized) |                                                   |                                  |                         |                   |
| Coolant system                  |                                                   | 1 set         | 2 set                                       |                                                   |                                  |                         |                   |
| Machine type                    | Table-top                                         |               |                                             | Table-top                                         |                                  |                         |                   |
| Machine weight                  | 32Kg                                              | 34Kg          | 63Kg                                        | 55Kg                                              | 60Kg                             |                         | 100Kg             |
| Dimension<br>(WxDxH)            | 45x65                                             | x38cm         | 50x80<br>x50cm                              | 75x69x46cm                                        |                                  |                         | 85x75<br>x46cm    |
| Water inlet pipe                | 10mm pipes (Inner dia.Ø10mm - Outer dia.Ø15mm)    |               |                                             |                                                   |                                  |                         |                   |
| Water outlet pipe               | 26mm pipes<br>(inner dia.Ø26mm - outer dia.Ø30mm) |               |                                             | 32mm pipes<br>(inner dia.Ø32mm - outer dia.Ø36mm) |                                  |                         |                   |
| Power supply                    | AC110V/220V-1 Ø                                   |               |                                             | AC110V/220V-1Ø                                    |                                  |                         |                   |
|                                 | Grinding platen 1pc                               |               | O-ring 1pc                                  | Grinding platen 1pc                               |                                  | O-ring 1pc              |                   |
| Anti-splash cover 1pc  Standard |                                                   | over 1pc S    | Silicon carbide papers 8pc                  | Polishing platen 1pc                              |                                  | Anti-splash cover 2pc   |                   |
| accessories                     | Abrasive polishing clothe Alu<br>2pc              |               | Aluminum oxide powder<br>100g               | Silicon carbide papers 8pc Abrasive               |                                  | ve polishing clothe 2pc |                   |
|                                 | 500g dispenser 1pc                                |               | -                                           | Aluminum oxide                                    | m oxide powder 500g dispenser 1p |                         | 00g dispenser 1pc |

## Consumables

|                        | Model                                    | Spec.                             | Materials                                                                                                                                                                           |  |  |
|------------------------|------------------------------------------|-----------------------------------|-------------------------------------------------------------------------------------------------------------------------------------------------------------------------------------|--|--|
|                        | Platinum diamond discs                   | No.1、No.2<br>No.3、No.4            | The discs are suitable to grind a wide range of ferrous metal as well as copper and other metals.                                                                                   |  |  |
| Grinding               | Silicon carbide papers (PSA)             | #60~#2000                         | Made in Taiwan (Good values for money)  Made in USA (Perfect quality)                                                                                                               |  |  |
|                        | Silicon carbide papers<br>(Plain backed) | #180~#2000                        | Made in Taiwan (Good values for money)  Made in USA (Perfect quality)                                                                                                               |  |  |
|                        | Poly-crystalline suspension              | 1µm、3µm、6µm<br>、9µm、15µm          | Diamond is the best way for the grinding to obtain a perfect surface in the short time.                                                                                             |  |  |
| Polishing<br>(Diamond) | Bio Diamante Poly-crystalline suspension | 1μm、3μm<br>6μm、9μm                | Bio Diamante series, which is with higher viscosity and useless consumption during grinding. The liquid to stay a long time on the surface of sample, it is suitable for low usage. |  |  |
|                        | Mono-crystalline suspension              | 0.5μm、 1μm、 3μm<br>6μm、 9μm、 15μm | Diamond is the best way for the grinding to obtain a perfect surface in the short time.                                                                                             |  |  |
|                        | Bio Diamante Poly-crystalline suspension | 1μm、3μm<br>6μm、9μm                | Bio Diamante series, which is with higher viscosity and useless consumption during grinding. The liquid to stay a long time on the surface of sample, it is suitable for low usage. |  |  |
|                        | Diamond paste                            | 1µm、3µm<br>6µm、9µm                | Use before diamond suspension It content higher percentage of diamond and offer better abrasive ability than suspension                                                             |  |  |
| Polishing<br>(Oxide)   | Aluminum oxide powder                    | 0.05μm、0.3μm<br>1μm、3μm、5μm       | The soft, toughness specimens like aluminum, copper or PCB board are requested to do the final polishing by oxide particles to get perfect results.                                 |  |  |
|                        | Final polishing suspension               | 0.05μm、colloidal solution         | Aluminum oxide is suitable for the application of low alloy steel, high alloy steel and plastic material.                                                                           |  |  |
| Polishing              | Polishing cloth                          | Rough polishing、fine polishing    | The initial polishing is usually conducted with short hair polishing cloth, and the long-hair polishing cloth is used at the step of final polishing.                               |  |  |