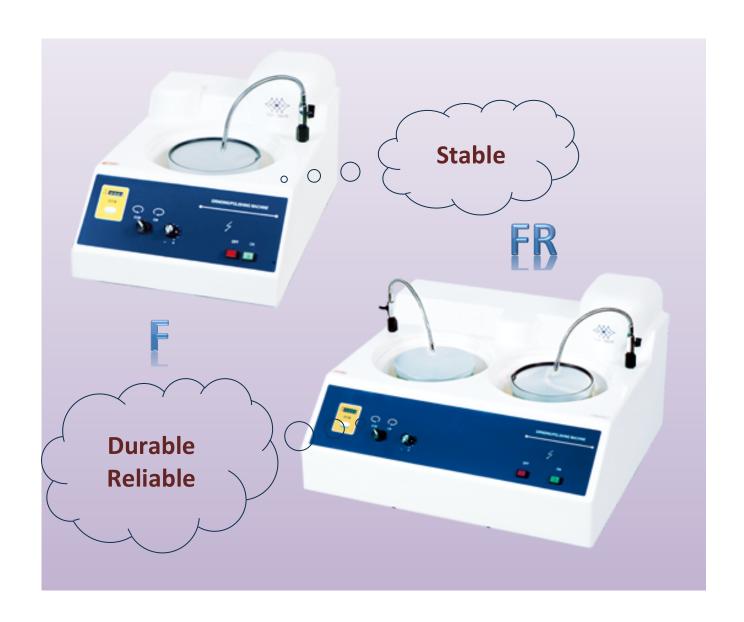

# PRECISION SURFACES INTERNATIONAL



# Manual Grinder/Polisher

F/FR



## Instruction





**Operation video** 

**Patent grinding platen** 

Fix silicon carbide paper easy and quickly

Aluminum polishing platen

Install polishing cloth easy and quickly

PLATO

### **Rotational direction**

Plate can rotate in both clockwise / anti-clockwise



Variable rotational speed

Adjust the speed according to different sample material

Digital rotational speed display

Specific speed can be read

**High efficiency motor** 

Low rotational speed with high torque ensure precision

#### **Features**



## **Specifications**

| Model No.                       | F                                                 |               |                                             | FR                                                |                                  |